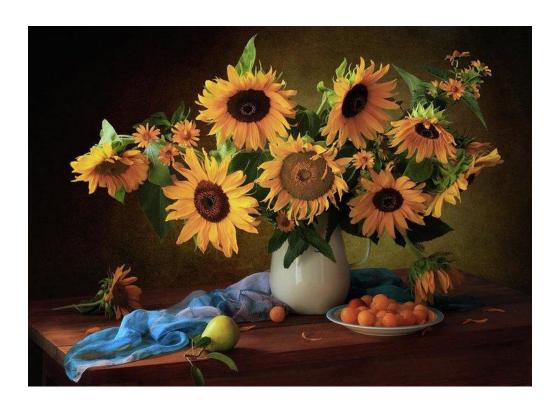

## Riverside Community College Photo 14 Lighting & Portraiture 2024

gene@genesasse.com | 909-941-3993

**Assignment:** 5

**Subject:** Still-life | Sunflowers & Fruit

Due: Mar 19th

"Eating is so intimate. It's very sensual. When you invite someone to sit at your table and you want to cook for them, you're inviting a person into your life"

Maya Angelou

This assignment is to create a color still-life with sunflowers & fruit. Add any props to help make the still-life interesting (no fake food or flowers). Lighting is just as important as your subjects, visual design and composition. Keeping all this in mind create an interesting dramatic still-life image with all objects in your image in sharp focus.

This is a print assignment; the image for this assignment is 15"x21" on 18"x24" paper.

It can be either horizontal or vertical format.