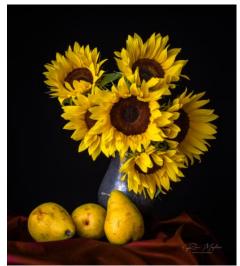

## Riverside Community College Photo 14 Lighting & Portraiture 2024

gene@genesasse.com | 909-941-3993

**Assignment:** 5

**Subject:** Still-life | Sunflowers & Fruit

Due: Mar 19th

"Eating is so intimate. It's very sensual. When you invite someone to sit at your table and you want to cook for them, you're inviting a person into your life"

Maya Angelou

This assignment is to create a color still-life with sunflowers & fruit. Add any props to help make the still-life interesting (no fake food or flowers). Lighting is just as important as your subjects, visual design and composition. Keeping all this in mind create an interesting dramatic still-life image with all objects in your image in sharp focus.

This is a print assignment; the image for this assignment is 15"x21" on 18"x24" paper.

It can be either horizontal or vertical format.