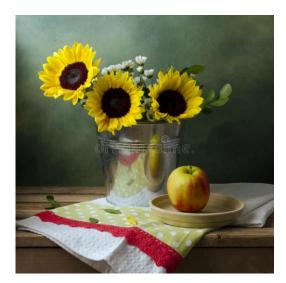

## Riverside Community College Photo 14 Lighting & Portraiture 2024

gene@genesasse.com | 909-941-3993

**Assignment:** 5

**Subject:** Still-life | Sunflowers & Fruit

Due: Mar 19th

"Eating is so intimate. It's very sensual. When you invite someone to sit at your table and you want to cook for them, you're inviting a person into your life"

Maya Angelou

This assignment is to create a color still-life with sunflowers & fruit. Add any props to help make the still-life interesting (no fake food or flowers). Lighting is just as important as your subjects, visual design and composition. Keeping all this in mind create an interesting dramatic still-life image with all objects in your image in sharp focus.

This is a print assignment; the image for this assignment is 15"x21" on 18"x24" paper.

It can be either horizontal or vertical format.