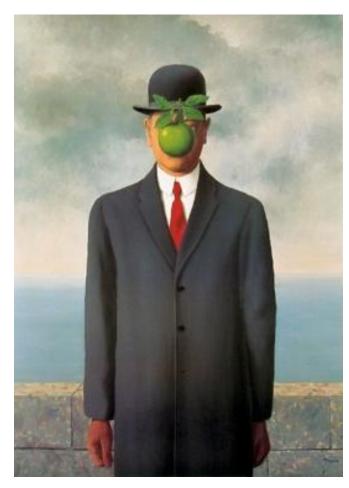

"The best images are the ones that retain their strength and impact over the years, regardless of the number of times they are viewed" **Anne Geddes** 

This Photoshop assignment is to recreate *The Son of Man* painting by Magritte from 1964. Create an image as close to the painting as possible using Photoshop.

This Photoshop assignment is all about problem solving:

You may need to photograph or create separate images of the hat, the color of the jacket, the clouds, the water, the wall and the apple with the leaves. These items are important to the completed image.

Pay attention to the lighting and the placement of all the elements.

This is a print assignment. The vertical image is 15"x21" on 24"x18" paper.

If necessary, you can purchase the hat for \$9.95 from Amazon.