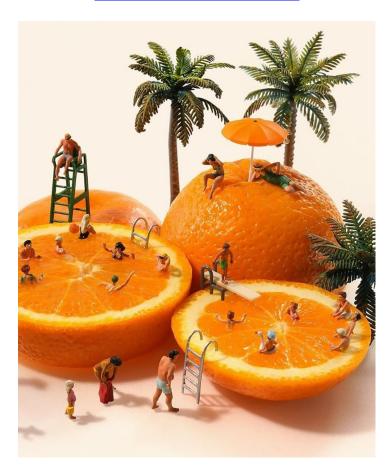

## Riverside Community College Photo 14 Lighting & Portraiture | spring 2025

Gene Sasse | gene@genesasse.com | 909-941-3993

**Assignment:** 6

**Subject:** Still-life | HO Figures

Due: Mar 31st

"People have a real love of looking at small worlds something inside them is innately attracted to that 'miniature' realm."

John Lasseter

This project is to create a dramatic still-life using miniature figures and other props, used for HO scale train sets.

The miniature figures are HO scale figures. HO is based on 1:87 scale - which means a 6' tall person would be 72 inches divided by 87 inches equals 0.827 inches.

This is a studio assignment and not a location project.

Miniature Photography - Kostas Vougas | 2:50 https://youtu.be/XS5kpmz-8G0