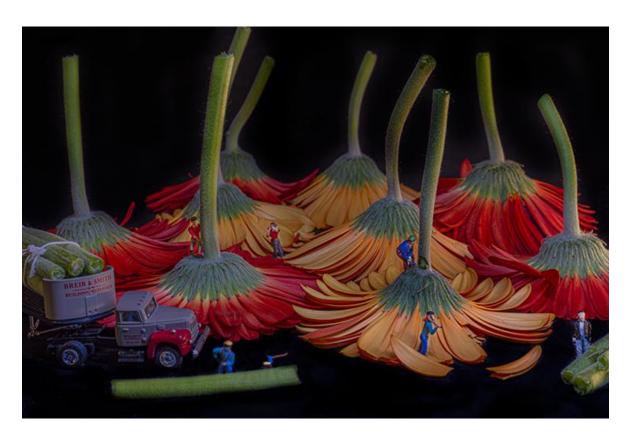

## Riverside Community College Photo 14 Lighting & Portraiture | spring 2025

Gene Sasse | gene@genesasse.com | 909-941-3993

**Assignment:** 6

**Subject:** Still-life | HO Figures

Due: Mar 31st

"People have a real love of looking at small worlds something inside them is innately attracted to that 'miniature' realm."

John Lasseter

This project is to create a dramatic still-life using miniature figures and other props, used for HO scale train sets.

The miniature figures are HO scale figures. HO is based on 1:87 scale - which means a 6' tall person would be 72 inches divided by 87 inches equals 0.827 inches.

This is a studio assignment and not a location project.

Miniature Photography - Kostas Vougas | 2:50 https://youtu.be/XS5kpmz-8G0