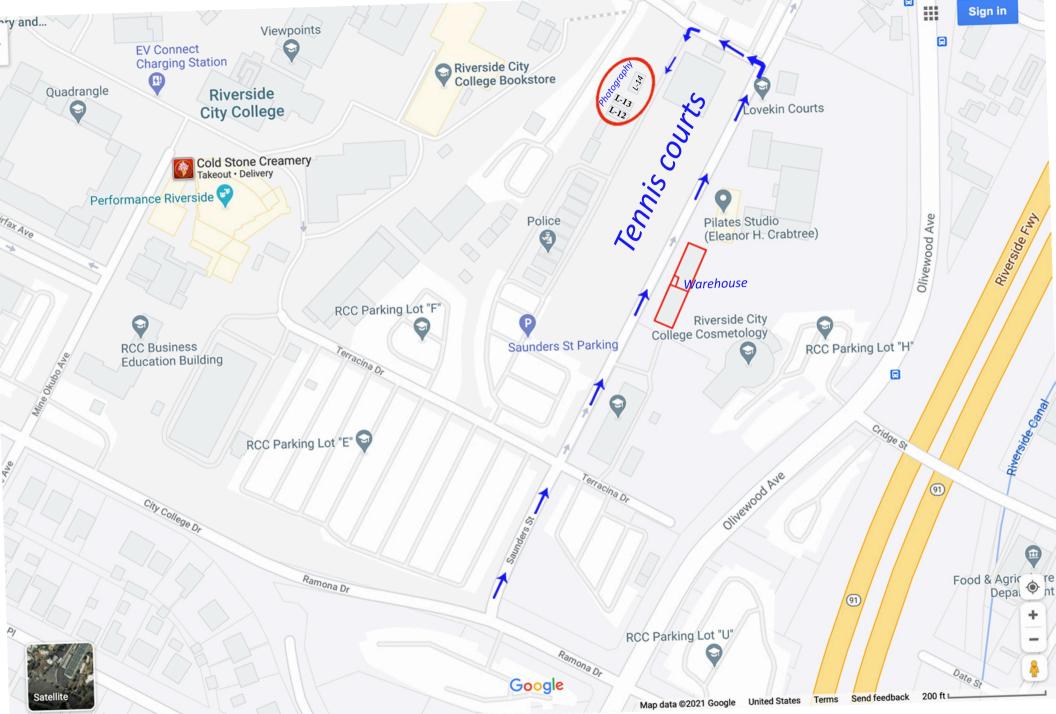

## RCC PHOTOGRAPHY DEPARTMENT EQUIPMENT REQUEST Form Instructions

- Download this PDF to your computer.
- Students: Rename and save the PDF document prior to emailing.
- Required: Sign-up with Remind app https://www.remind.com/join/rccphoto
- Attached form must be filled out completely. Incomplete forms will not be processed.
- ID Required: RCC ID and Driver's license, Ca ID or Valid Passport.
- Students: email attached form and all requested copies of ID to: <a href="mailto:Nancy.Carenen@rcc.edu">Nancy.Carenen@rcc.edu</a>
- You will receive an email confirmation when request is received and when equipment will be available for pickup.
- Equipment pick-up and return times: To be announced.
- Pickup and drop-off Location: RCC Campus Lovekin Complex Room L 12
- All equipment loans are for one week at a time. No Exceptions!
- Equipment must be returned on time, failure to do so will result in a hold placed on your school records.
- All Digital Cameras come complete with: Camera Lens -SD Card Battery Charger Camera Bag.